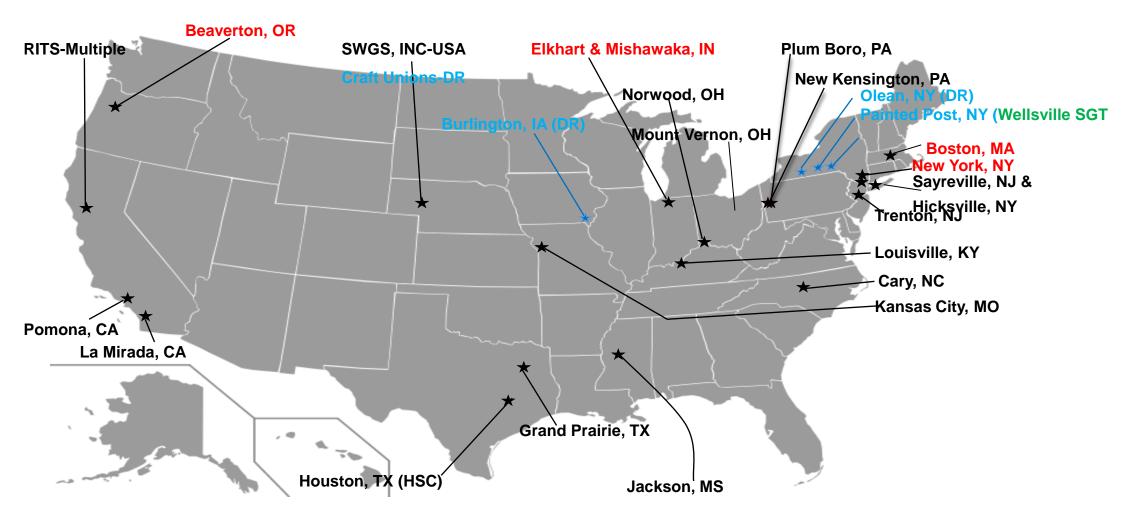

## U.S. Union Representation by Division & Location December 2017

#### Siemens U.S. – Current Union Sites

Siemens U.S. partners with 10 national unions in more than 30 U.S. work locations in 14 states and construction project sites

#### PS/PG

- (FISU) PA sites Penn Hall, New Kensington
- (IBEW) Houston TX Service Ctr.
- (USW) Trenton, NJ
- (IAM) Mount Vernon, OH
- (UBC) Multiple US locations with SWGS
- o(IAM) Burlington, IA
- o(USW) Olean, NY
- o(IUE-CWA) Painted Post, NY

#### MO/BT/EM/PD/DF

- o (IBEW) Grand Prairie, TX; Ft. Worth, TX; Houston, TX; Kansas City (MO); 9 Different I. Anaheim and Pomona Sites in
- o (IBEW
- Mobility I. OH
- (IBEW)
- (UA) Multiple locals with BT
- (BRS) Louisville, KY
- (UAW) Jackson, MS
- o (IUOE) Sayreville, NJ and Hicksville, NY

#### Healthineers\*

- (IBEW) New York & Boston
- o (USW) Elkhart, IN
- o (USW) Mishawaka, IN
- o (IBEW) Beaverton, OR

**Siemens Government Technology\*** 

o (IAM) Wellsville, NY

Union Employees currently comprise 6.3% of Siemens' U.S. Workforce but significant percentage of blue collar production and maintenance employees.